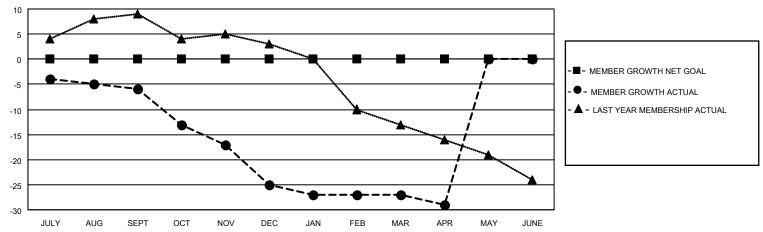

## GOALS AND ACTUAL MEMBERS CUMULATIVE

| DROPPED CLUBS: 0          |    | 6 CLUBS OF 26 ADDED 1 OR MORE | GENDER DISTRIBUTION        |              |     |
|---------------------------|----|-------------------------------|----------------------------|--------------|-----|
|                           |    | NEW MEMBERS                   | MALE                       | 364 (67.66%) |     |
|                           |    |                               | FEMALE                     | 174 (32.34%) |     |
| DROPPED MEMBERS           |    |                               |                            |              |     |
| DECEASED                  | 6  | CLICK HERE FOR CUMULATIVE     | TOTAL FAMILY UNIT MEMBERS  |              | 194 |
| CLUB CANCELLED 0 OTHER 34 |    | MEMBERSHIP DATA               | FAMILY MEMBERS PAYING HALF |              | 0.0 |
|                           |    |                               |                            |              | 98  |
| TOTAL                     | 40 |                               | 5020                       |              |     |